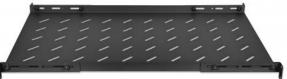

## Rack mount shelf with depth-adjustable rails for universal flexibility in 19" network cabinets

A fixed shelf that mounts to a rack at four points is superior to a cantilever or sliding shelf in terms of stability and load capacity, but it's usually limited to a particular installation depth. This rack mount shelf from Intellinet Network Solutions overcomes that weakness with variable rails you can adjust to depths between 750 and 950 mm (29.5 to 37.4 in.). As a flexible network accessory, it universally fits Intellinet and other third-party cabinets that are 1000 mm (39.4 in.) deep.

#### Features:

- Fixed shelf with extending rail depth of 750 to 950 mm for flexible installations in cabinets with 1000 mm depth
- Shelf storage area depth 750 mm
- Universal fit for most cabinet and open-frame rack brands
- Maximum load capacity of 20 kg
- 1U installation height
- Sturdy steel sheet with antistatic powder coating
- Perforated for increased airflow to keep your equipment cool and prevent overheating
- Mounting material included
- Lifetime warranty