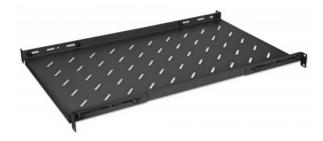

## Rack mount shelf with depth-adjustable rails for universal flexibility in 19" network cabinets

A fixed shelf that mounts to a rack at four points is superior to a cantilever or sliding shelf in terms of stability and load capacity, but it's usually limited to a particular installation depth. This rack mount shelf from Intellinet Network Solutions overcomes that weakness with variable rails you can adjust to depths between 750 and 950 mm (29.5 to 37.4 in.). As a flexible network accessory, it universally fits Intellinet and other third-party cabinets that are 1000 mm (39.4 in.) deep.

#### Features:

- Fixed shelf with extending rail depth of 750 to 950 mm for flexible installations in cabinets with 1000 mm depth
- Shelf storage area depth 750 mm
- Universal fit for most cabinet and open-frame rack brands
- Maximum load capacity of 20 kg
- 1U installation height
- Sturdy steel sheet with antistatic powder coating
- Perforated for increased airflow to keep your equipment cool and prevent overheating
- Mounting material included
- Lifetime warranty