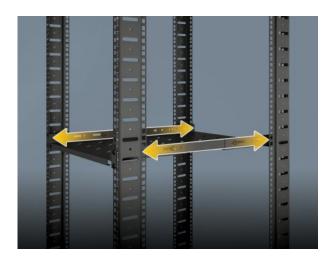

## Rack mount shelf with depth-adjustable rails for universal flexibility in 19" network cabinets

A fixed shelf that mounts to a rack at four points is superior to a cantilever or sliding shelf in terms of stability and load capacity, but it's usually limited to a particular installation depth. This rack mount shelf from Intellinet Network Solutions overcomes that weakness with variable rails you can adjust to depths between 750 and 950 mm (29.5 to 37.4 in.). As a flexible network accessory, it universally fits Intellinet and other third-party cabinets that are 1000 mm (39.4 in.) deep.

#### Features:

- Fixed shelf with extending rail depth of 750 to 950 mm for flexible installations in cabinets with 1000 mm depth
- Shelf storage area depth 750 mm
- Universal fit for most cabinet and open-frame rack brands
- Maximum load capacity of 20 kg
- 1U installation height
- Sturdy steel sheet with antistatic powder coating
- Perforated for increased airflow to keep your equipment cool and prevent overheating
- Mounting material included
- Lifetime warranty