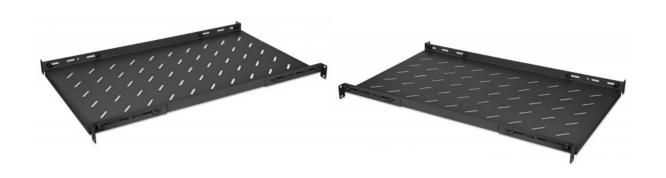

## Rack mount shelf with depth-adjustable rails for universal flexibility in 19" network cabinets

A fixed shelf that mounts to a rack at four points is superior to a cantilever or sliding shelf in terms of stability and load capacity, but it's usually limited to a particular installation depth. This rack mount shelf from Intellinet Network Solutions overcomes that weakness with variable rails you can adjust to depths between 750 and 950 mm (29.5 to 37.4 in.). As a flexible network accessory, it universally fits Intellinet and other third-party cabinets that are 1000 mm (39.4 in.) deep.

#### Features:

- Fixed shelf with extending rail depth of 750 to 950 mm for flexible installations in cabinets with 1000 mm depth
- Shelf storage area depth 750 mm
- Universal fit for most cabinet and open-frame rack brands
- Maximum load capacity of 20 kg
- 1U installation height
- Sturdy steel sheet with antistatic powder coating
- Perforated for increased airflow to keep your equipment cool and prevent overheating
- Mounting material included
- Lifetime warranty