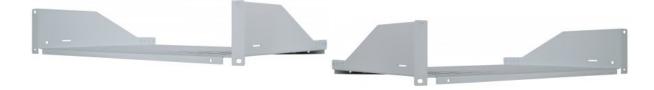

## **19" Cantilever Shelf**

2U, Fixed, Depth 350 mm, Gray

Part No.: 710947

EAN-13: 0766623710947 | UPC: 766623710947

## Features:

- 2-Point Fixation on front pair of 19" uprights
- For Wallmount and Standing Cabinets with minimum 520mm depth
- Height: 2U
- Depth: 350 mm
- Color: gray
- Three-Year Warranty

## **Specifications:**

- Color: RAL 7035 Gray
- Max. Load: 15 kg
- Dimensions: 88 (h) x 482 (w) x 350 (d) mm