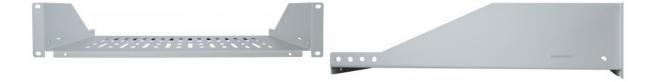

## **19" Cantilever Shelf**

2U, Fixed, Depth 350 mm, Gray

Part No.: 710947

EAN-13: 0766623710947 | UPC: 766623710947

## Features:

- 2-Point Fixation on front pair of 19" uprights
- For Wallmount and Standing Cabinets with minimum 520mm depth
- Height: 2U
- Depth: 350 mm
- Color: gray
- Three-Year Warranty

## **Specifications:**

- Color: RAL 7035 Gray
- Max. Load: 15 kg
- Dimensions: 88 (h) x 482 (w) x 350 (d) mm