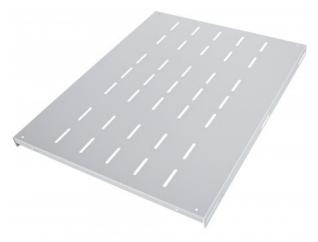

## 19" Fixed Shelf

1U, 600 mm Depth, Heavy-Duty, Gray

Part No.: 712286

EAN-13: 0766623712286 | UPC: 766623712286

The Intellinet Network Solutions 19" shelves are the ideal accessory for your server and network installations. Choose from four versions, suitable for every need: fixed, cantilever, heavy-duty (up to 100 kg) or sliding. Beyond that, you have flexibility with depths that range from 150 mm to 900 mm and a choice of black (RAL9005) or gray (RAL7035).

#### **Specifications:**

• Color: Gray RAL7035

• Dimensions: 1U (H) x 483 mm (W) x 600 mm (D)

• Weight: 3,95 kg

· Mounting material included