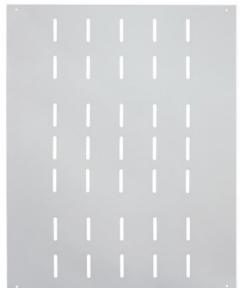

## 19" Fixed Shelf

1U, 600 mm Depth, Heavy-Duty, Gray

Part No.: 712286

EAN-13: 0766623712286 | UPC: 766623712286

The Intellinet Network Solutions 19" shelves are the ideal accessory for your server and network installations. Choose from four versions, suitable for every need: fixed, cantilever, heavy-duty (up to 100 kg) or sliding. Beyond that, you have flexibility with depths that range from 150 mm to 900 mm and a choice of black (RAL9005) or gray (RAL7035).

#### **Specifications:**

• Color: Gray RAL7035

• Dimensions: 1U (H) x 483 mm (W) x 600 mm (D)

• Weight: 3,95 kg

· Mounting material included