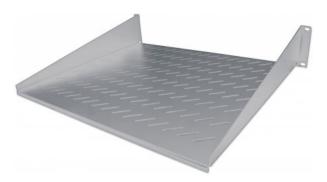

## 19" Cantilever Shelf

2U, 2-Point Front Mount, 400 mm (15.75 inches) Depth, Vented, Gray

Part No.: 712224

EAN-13: 0766623712224 | UPC: 766623712224

The Intellinet Network Solutions 19" shelves are the ideal accessory for your server and network installations. Choose from four versions, suitable for every need: fixed, cantilever, heavy-duty (up to 100 kg) or sliding. Beyond that, you have flexibility with depths that range from 150 mm to 900 mm and a choice of black (RAL9005) or gray (RAL7035).

## **Specifications:**

• Color: Gray RAL7035

• Dimensions: 2U (H) x 483 mm (W) x 400 mm (D)

• Weight: 2.43 kg