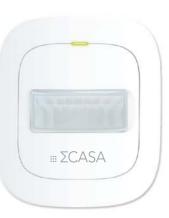

# **∑**Motion

A perfect surveillance motion sensor to detect moving objects and motions when you are away from home.

### Features:

- Wireless battery powered motion sensor
- Protect home property with notification to smart phone upon motion activity detected
- Infrared sensor for accurate detection
- Exclusive ∑Link enable various conditions to activate your smart life