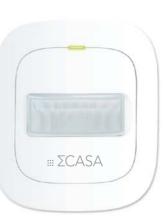

# **∑**Motion

A perfect surveillance motion sensor to detect moving objects and motions when you are away from home.

### Features:

- Wireless battery powered motion sensor
- Protect home property with notification to smart phone upon motion activity detected
- Infrared sensor for accurate detection
- Exclusive ∑Link enable various conditions to activate your smart life