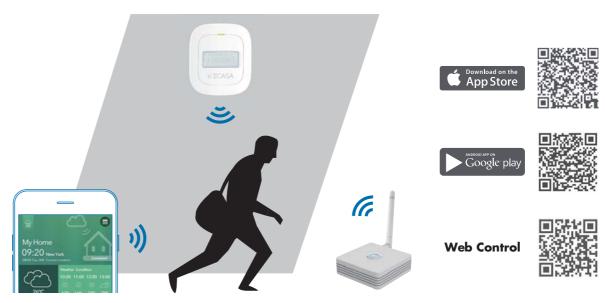

# **∑**Motion

A perfect surveillance motion sensor to detect moving objects and motions when you are away from home.

Free APP for Android and iOS. Search for "Sigma Casa"

Detects any motion while you are away!

### System Requirements:

- iOS 8.0 and above with Bluetooth 4.0
- Android 4.3 and above on Bluetooth 4.0 ready devices

\* The specifications and pictures are subject to change without notice. \*All trade names referenced are the registered namework of their respective owners.