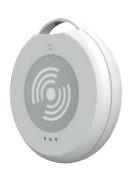

# **Shock**

A compact wireless sensor to detect physical shock, sudden impact or break on glass. Protect your home from intrusion.

### **Features:**

- Wireless vibration sensor / battery powered / easy install
- Wide range of usage on windows/doors or fragile stuff from intrusion or damages
- High immunity to background vibrations which can cause false alarms
- Exclusive ∑Link enable various conditions to activate your smart life, i.e. set off alarm upon intrusion detected

### **Specification:**

| Bluetooth Specification     | V4.0                                         |
|-----------------------------|----------------------------------------------|
| Sensor                      | Ultra low power high performance 3-axes nano |
|                             | accelerometer                                |
| Power Supply                | CR123A 3V battery                            |
| Button                      | Action button for Self test and BLE pairing  |
| Operating Temperature       | 0°C ~ 40°C                                   |
| Operating Relative Humidity | 10% ~ 85%RH                                  |
| Transmission Range          | 100m for open space, 25m for mixed space     |
| Dimension                   | 35,1mm x 32,85mm x 8,9mm                     |