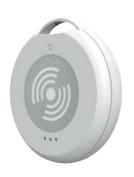

# **Shock**

A compact wireless sensor to detect physical shock, sudden impact or break on glass. Protect your home from intrusion.

### **Features:**

- Wireless vibration sensor / battery powered / easy install
- Wide range of usage on windows/doors or fragile stuff from intrusion or damages
- High immunity to background vibrations which can cause false alarms
- Exclusive ∑Link enable various conditions to activate your smart life, i.e. set off alarm upon intrusion detected