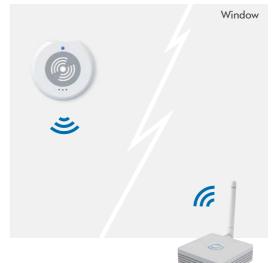

### **Features:**

- Wireless vibration sensor / battery powered / easy install
- Wide range of usage on windows/doors or fragile stuff from intrusion or damages
- High immunity to background vibrations which can cause false alarms
- Exclusive ∑Link enable various conditions to activate your smart life, i.e. set off alarm upon intrusion detected

### **Specification:**

| Bluetooth Specification     | V4.0                                         |
|-----------------------------|----------------------------------------------|
| Sensor                      | Ultra low power high performance 3-axes nano |
|                             | accelerometer                                |
| Power Supply                | CR123A 3V battery                            |
| Button                      | Action button for Self test and BLE pairing  |
| Operating Temperature       | 0°C ~ 40°C                                   |
| Operating Relative Humidity | 10% ~ 85%RH                                  |
| Transmission Range          | 100m for open space, 25m for mixed space     |
| Dimension                   | 35,1mm x 32,85mm x 8,9mm                     |