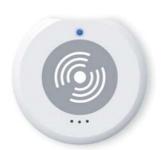

# **Shock**

A compact wireless sensor to detect physical shock, sudden impact or break on glass. Protect your home from intrusion.

### **Features:**

- Wireless vibration sensor / battery powered / easy install
- Wide range of usage on windows/doors or fragile stuff from intrusion or damages
- High immunity to background vibrations which can cause false alarms
- Exclusive ∑Link enable various conditions to activate your smart life, i.e. set off alarm upon intrusion detected