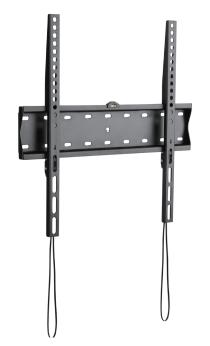

#### Features:

- » Super strong mounting brackets: Solid-reinforced Cold Steel, durable product with maximum capacity of 40kg
- » 25mm Profile from wall
- » Compatible with VESA 200x200mm, 400x200mm, 300x300mm, 400x400mm
- » Easy to install
- » Fit for 32-55 inch LED LCD plasma TV, PC Monitor screens

#### **Specification:**

| Screen Size          | 32"-55"                            |
|----------------------|------------------------------------|
| Rated Load           | 40kg/88lbs                         |
| VESA                 | 200x200, 400x200, 300x300, 400x400 |
| Distance to the wall | 25mm                               |
| Product Size         | 434 x 425 x 25mm                   |