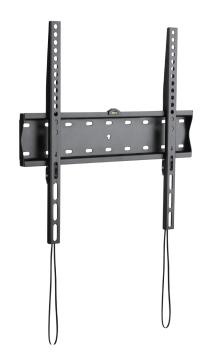

# LogiLink

Low Profile TV Wall Mount for 32"-55" TV

Art. No.: BP0013

Ultra slim easy installation design, compatible with VESA standard max. 400x400mm.

#### Features:

- » Super strong mounting brackets: Solid-reinforced Cold Steel, durable product with maximum capacity of 40kg
- » 25mm Profile from wall
- » Compatible with VESA 200x200mm, 400x200mm, 300x300mm, 400x400mm
- » Easy to install
- » Fit for 32-55 inch LED LCD plasma TV, PC Monitor screens