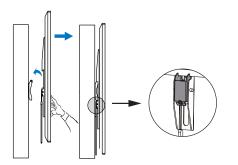

Install the wall plate to the wall

Install the wall mount to back of the TV

Apply the TV with wall mount to the wall plate