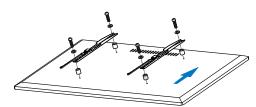

Install the wall plate to the wall

Install the wall mount to back of the TV

Apply the TV with wall mount to the wall plate