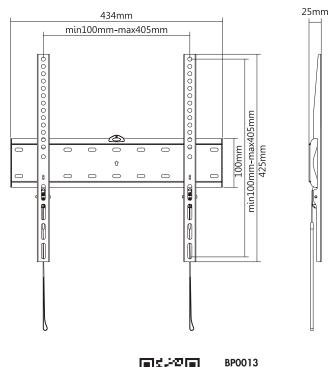

# LogiLink

Low Profile TV Wall Mount for 32"-55" TV

Art. No.: BP0013

Ultra slim easy installation design, compatible with VESA standard max. 400x400mm.

#### **Specification:**

| Screen Size          | 32"-55"                            |
|----------------------|------------------------------------|
| Rated Load           | 40kg/88lbs                         |
| VESA                 | 200x200, 400x200, 300x300, 400x400 |
| Distance to the wall | 25mm                               |
| Product Size         | 434 x 425 x 25mm                   |