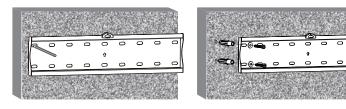

Install the wall plate to the wall

Install the wall mount to back of the TV

Apply the TV with wall mount to the wall plate