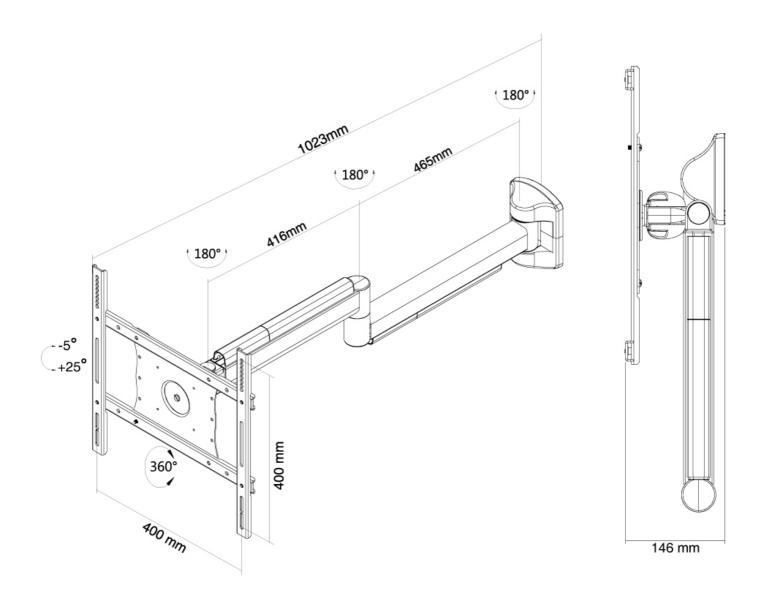

### GENERAL

| Min. screen size* | 10 inch            |
|-------------------|--------------------|
| Max. screen size* | 40 inch            |
| Min. weight       | 0 kg (per screen)  |
| Max. weight       | 10 kg (per screen) |
| Screens           | 1                  |
| VESA minimum      | 100x100 mm         |
| VESA maximum      | 400x400 mm         |
| FUNCTIONALITY     |                    |
| Туре              | Tilt               |
|                   | Rotate             |
|                   | Swivel             |

|                  | Swivel    |
|------------------|-----------|
| Depth adjustment | 15-102 cm |
| Tilt (degrees)   | 30°       |
| Swivel (degrees) | 180°      |
| Pivot points     | 3         |
| Rotate (degrees) | 360°      |
|                  |           |
|                  |           |

Neomountss' unique tilt (30°), turn (360°) and swivel (180°) technology allows the mount to change to any viewing angle to fully benefit from the capabilities of the flat screen. The support is easily depth adjustable from 15 to 102 centimetres. An innovative cable management conceals and routes cables from mount to flat screen. Hide your cables to keep the workplace nice and tidy.

Neomounts FPMA-HAW050 has three pivot points and is suitable for screens up to 40" (102 cm). The weight capacity of this product is 10 kg. The wall mount is suitable for screens that meet VESA hole pattern 100x100 to 400x400mm. Different hole patterns can be covered using Neomounts VESA adapter plates.