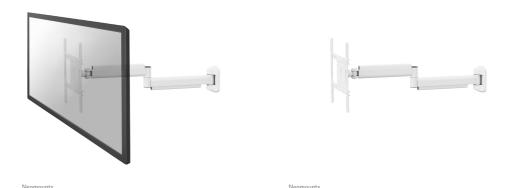

## Neomounts Medical Monitor Wall Mount (Full Motion) for 10"-40" Screen - White

The Neomounts wall mount, model FPMA-HAW050 is a tilt-, turn- and swivel wall mount for medical flat screens up to 40". This mount is a great choice for space saving placement or when ceiling mounting and floor placement is not an option.

Neomountss' unique tilt (30°), turn (360°) and swivel (180°) technology allows the mount to change to any viewing angle to fully benefit from the capabilities of the flat screen. The support is easily depth adjustable from 15 to 102 centimetres. An innovative cable management conceals and routes cables from mount to flat screen. Hide your cables to keep the workplace nice and tidy.

Neomounts FPMA-HAW050 has three pivot points and is suitable for screens up to 40" (102 cm). The weight capacity of this product is 10 kg. The wall mount is suitable for screens that meet VESA hole pattern 100x100 to 400x400mm. Different hole patterns can be covered using Neomounts VESA adapter plates.