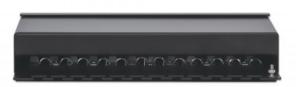

## **Cat6a Shielded Desktop Patch Panel**

12-Port, FTP, 90° Top-Entry Punch-Down Blocks, Black

Part No.: 720915

EAN-13: 0766623720915 | UPC: 766623720915

# Cat6a Shielded Desktop Patch Panel — proper network connections, no rack or cabinet required

The Intellinet Network Solutions Cat6a Shielded Desktop Patch Panel helps IT staff create the right Cat6a-compliant network for their organization. Whether wiring connection points for all compatible equipment or adding more ports to the network with the latest Ethernet cabling standard available, the Cat6a Shielded Patch Panel helps the network grow and evolve. The panel is designed for fully shielded twisted-pair Cat6a wires, and compatible Krone punch-down tools will help get ports wired quickly. The Intellinet Network Solutions Cat6a Shielded Desktop Patch Panel adheres to current industry standards.