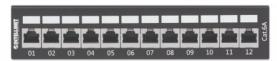

## **Cat6a Shielded Desktop Patch Panel**

12-Port, FTP, 90° Top-Entry Punch-Down Blocks, Black

Part No.: 720915

EAN-13: 0766623720915 | UPC: 766623720915

# Cat6a Shielded Desktop Patch Panel — proper network connections, no rack or cabinet required

The Intellinet Network Solutions Cat6a Shielded Desktop Patch Panel helps IT staff create the right Cat6a-compliant network for their organization. Whether wiring connection points for all compatible equipment or adding more ports to the network with the latest Ethernet cabling standard available, the Cat6a Shielded Patch Panel helps the network grow and evolve. The panel is designed for fully shielded twisted-pair Cat6a wires, and compatible Krone punch-down tools will help get ports wired quickly. The Intellinet Network Solutions Cat6a Shielded Desktop Patch Panel adheres to current industry standards.

#### Features:

- Solid and reliable terminations for copper cable, featuring a minimum of 3-micron gold-plated jack contacts
- Top-entry punch-down blocks to simplify installation
- Compatible with Krone punch-down tools
- Supports 23 to 26 AWG stranded and solid wire
- For use with fully shielded twisted pair (FTP) Cat6a network cable
- Ideal for Ethernet, Fast Ethernet and Gigabit Ethernet network applications
- Lifetime warranty