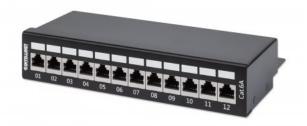

## **Cat6a Shielded Desktop Patch Panel**

12-Port, FTP, 90° Top-Entry Punch-Down Blocks, Black

Part No.: 720915

EAN-13: 0766623720915 | UPC: 766623720915

#### Features:

- Solid and reliable terminations for copper cable, featuring a minimum of 3-micron gold-plated jack contacts
- Top-entry punch-down blocks to simplify installation
- Compatible with Krone punch-down tools
- Supports 23 to 26 AWG stranded and solid wire
- For use with fully shielded twisted pair (FTP) Cat6a network cable
- Ideal for Ethernet, Fast Ethernet and Gigabit Ethernet network applications
- Lifetime warranty