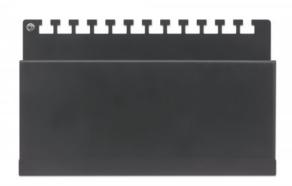

# Cat6a Shielded Desktop Patch Panel — proper network connections, no rack or cabinet required

The Intellinet Network Solutions Cat6a Shielded Desktop Patch Panel helps IT staff create the right Cat6a-compliant network for their organization. Whether wiring connection points for all compatible equipment or adding more ports to the network with the latest Ethernet cabling standard available, the Cat6a Shielded Patch Panel helps the network grow and evolve. The panel is designed for fully shielded twisted-pair Cat6a wires, and compatible Krone punch-down tools will help get ports wired quickly. The Intellinet Network Solutions Cat6a Shielded Desktop Patch Panel adheres to current industry standards.

#### Features:

- Solid and reliable terminations for copper cable, featuring a minimum of 3-micron gold-plated jack contacts
- Top-entry punch-down blocks to simplify installation
- Compatible with Krone punch-down tools
- Supports 23 to 26 AWG stranded and solid wire
- For use with fully shielded twisted pair (FTP) Cat6a network cable
- Ideal for Ethernet, Fast Ethernet and Gigabit Ethernet network applications
- Lifetime warranty