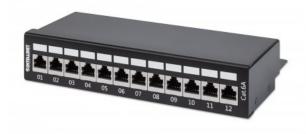

## **Cat6a Shielded Desktop Patch Panel**

12-Port, FTP, 90° Top-Entry Punch-Down Blocks, Black

Part No.: 720915

EAN-13: 0766623720915 | UPC: 766623720915

#### Features:

- Solid and reliable terminations for copper cable, featuring a minimum of 3-micron gold-plated jack contacts
- Top-entry punch-down blocks to simplify installation
- Compatible with Krone punch-down tools
- Supports 23 to 26 AWG stranded and solid wire
- For use with fully shielded twisted pair (FTP) Cat6a network cable
- Ideal for Ethernet, Fast Ethernet and Gigabit Ethernet network applications
- Lifetime warranty