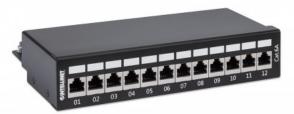

## **Cat6a Shielded Desktop Patch Panel**

12-Port, FTP, 90° Top-Entry Punch-Down Blocks, Black

Part No.: 720915

EAN-13: 0766623720915 | UPC: 766623720915

#### Features:

- Solid and reliable terminations for copper cable, featuring a minimum of 3-micron gold-plated jack contacts
- Top-entry punch-down blocks to simplify installation
- Compatible with Krone punch-down tools
- Supports 23 to 26 AWG stranded and solid wire
- For use with fully shielded twisted pair (FTP) Cat6a network cable
- Ideal for Ethernet, Fast Ethernet and Gigabit Ethernet network applications
- Lifetime warranty