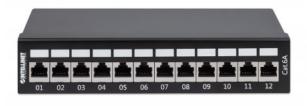

## **Cat6a Shielded Desktop Patch Panel**

12-Port, FTP, 90° Top-Entry Punch-Down Blocks, Black

Part No.: 720915

EAN-13: 0766623720915 | UPC: 766623720915

#### Features:

- Solid and reliable terminations for copper cable, featuring a minimum of 3-micron gold-plated jack contacts
- Top-entry punch-down blocks to simplify installation
- Compatible with Krone punch-down tools
- Supports 23 to 26 AWG stranded and solid wire
- For use with fully shielded twisted pair (FTP) Cat6a network cable
- Ideal for Ethernet, Fast Ethernet and Gigabit Ethernet network applications
- Lifetime warranty