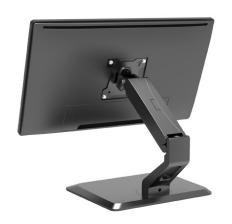

## Touch screen monitor desk stand for 17"-32" monitors

- ▶ Specially created for use with touchscreen monitors
- ▶ With the wide possibility of adjustment the monitor becomes a stable platform for drawing, illustrating, reading etc.
- ▶ Fit Screen Size: from 17" to 32"
- ▶ VESA compatible: 100x100
- ▶ Weight capacity: 10 kg
- ► Tilt: +90°~-90°; swivel: +40°~-40°
- ▶ Screen rotation: +180°~-180°
- ► Arm full extension: 263 mm
- ▶ Height adjustments from 75 to 325 mm
- ▶ Integrated cable management