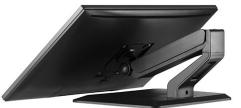

## Touch screen monitor desk stand for 17"-32" monitors

- ▶ Specially created for use with touchscreen monitors
- ▶ With the wide possibility of adjustment the monitor becomes a stable platform for drawing, illustrating, reading etc.
- ▶ Fit Screen Size: from 17" to 32"
- ▶ VESA compatible: 100x100
- ▶ Weight capacity: 10 kg
- ► Tilt: +90°~-90°; swivel: +40°~-40°
- ▶ Screen rotation: +180°~-180°
- ► Arm full extension: 263 mm
- ▶ Height adjustments from 75 to 325 mm
- ▶ Integrated cable management