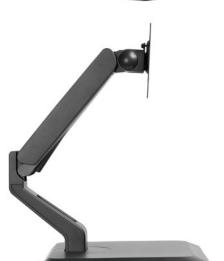

## Touch screen monitor desk stand for 17"-32" monitors

- ▶ Specially created for use with touchscreen monitors
- ▶ With the wide possibility of adjustment the monitor becomes a stable platform for drawing, illustrating, reading etc.
- ▶ Fit Screen Size: from 17" to 32"
- ▶ VESA compatible: 100x100
- ▶ Weight capacity: 10 kg
- ► Tilt: +90°~-90°; swivel: +40°~-40°
- ▶ Screen rotation: +180°~-180°
- ► Arm full extension: 263 mm
- ▶ Height adjustments from 75 to 325 mm
- ▶ Integrated cable management