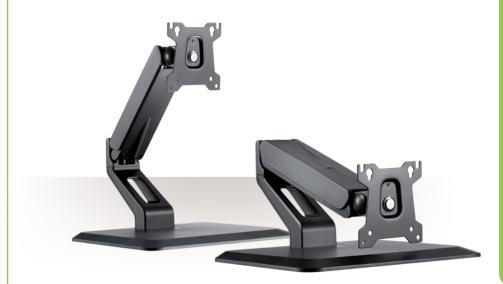

## Touch screen monitor desk stand for 17"-32" monitors

- ▶ Specially created for use with touchscreen monitors
- ▶ With the wide possibility of adjustment the monitor becomes a stable platform for drawing, illustrating, reading etc.
- ▶ Fit Screen Size: from 17" to 32"
- ▶ VESA compatible: 100x100
- ▶ Weight capacity: 10 kg
- ► Tilt: +90°~-90°; swivel: +40°~-40°
- ▶ Screen rotation: +180°~-180°
- ► Arm full extension: 263 mm
- ▶ Height adjustments from 75 to 325 mm
- ▶ Integrated cable management