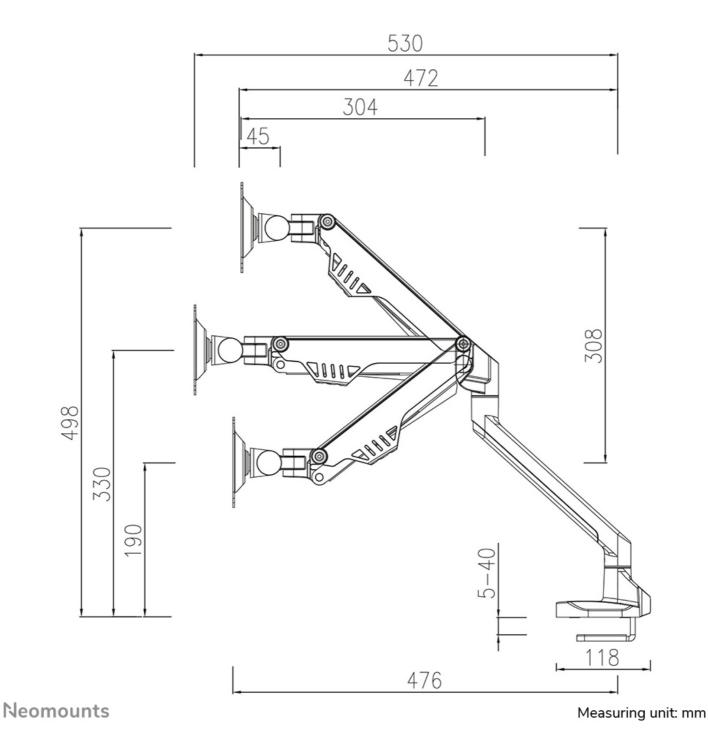

#### FUNCTIONALITY

| Туре |
|------|
|------|

| Туре              | Full motion |
|-------------------|-------------|
|                   | Tilt        |
|                   | Rotate      |
|                   | Swivel      |
| Height adjustment | 19-49,8 cm  |
| Depth adjustment  | 0-53 cm     |
| Tilt (degrees)    | +120°, -50° |
| Swivel (degrees)  | 180°        |
| Pivot points      | 3           |
| Rotate (degrees)  | 180°        |
| Adjustment type   | Gas spring  |
|                   |             |
| NEODMATION        |             |

Neomounts versatile tilt (170°), rotate (180°) and swivel (180°) technology allows the mount to change to any viewing angle to fully benefit from the capabilities of the flat screen. The mount is equipped with a 180° stop mechanism. The mount is easily height adjustable from 19 to 50 centimetres using a gas spring. Depth adjustable from 0 to 53 centimetres. An innovative cable management conceals and routes cables from mount to flat screen. Hide your cables to keep the workplace nice and tidy.

Neomounts FPMA-D750WHITE2 has three pivot points and is suitable for screens up to 32" (81 cm). The weight capacity of this product is 2-8 kg. The desk mount is suitable for screens that meet VESA hole pattern 75x75 or 100x100mm. Different hole patterns can be covered using Neomounts VESA adapter plates.