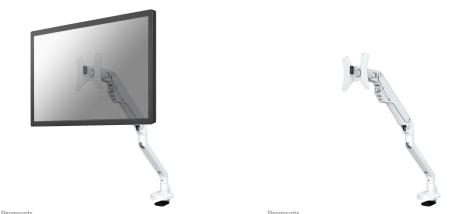

### Neomounts Full Motion Monitor Arm Desk Mount (clamp & grommet) for 10-32" Monitor Screen, Height Adjustable (gas spring) - White

The Neomounts desk mount, model FPMA-D750WHITE2 is a tilt-, swivel and rotatable desk mount for flat screens up to 32". This mount is a great choice for space saving placement on desks using a topfix desk clamp or grommet.

Neomounts versatile tilt (170°), rotate (180°) and swivel (180°) technology allows the mount to change to any viewing angle to fully benefit from the capabilities of the flat screen. The mount is equipped with a 180° stop mechanism. The mount is easily height adjustable from 19 to 50 centimetres using a gas spring. Depth adjustable from 0 to 53 centimetres. An innovative cable management conceals and routes cables from mount to flat screen. Hide your cables to keep the workplace nice and tidy.

Neomounts FPMA-D750WHITE2 has three pivot points and is suitable for screens up to 32" (81 cm). The weight capacity of this product is 2-8 kg. The desk mount is suitable for screens that meet VESA hole pattern 75x75 or 100x100mm. Different hole patterns can be covered using Neomounts VESA adapter plates.