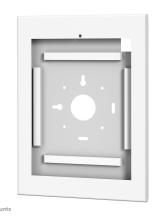

### Neomounts WL15-660WH1 wall mount tablet holder for 12,9" iPad Pro tablets - White

The Neomounts WL15-660WH1 is a wall mount tablet holder that can be installed both in portrait and landscape orientation. The tablet holder is specifically designed for the 12,9" iPad Pro gen 3-5.

The tablet holder features an anti-theft lock and can be installed on both wall and VESA mount. The steel construction ensures safe and solid placement while the cable management system enables cables to be routed within the casing.