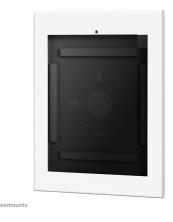

### Neomounts WL15-660WH1 wall mount tablet holder for 12,9" iPad Pro tablets - White

The Neomounts WL15-660WH1 is a wall mount tablet holder that can be installed both in portrait and landscape orientation. The tablet holder is specifically designed for the 12,9" iPad Pro gen 3-5.

The tablet holder features an anti-theft lock and can be installed on both wall and VESA mount. The steel construction ensures safe and solid placement while the cable management system enables cables to be routed within the casing.