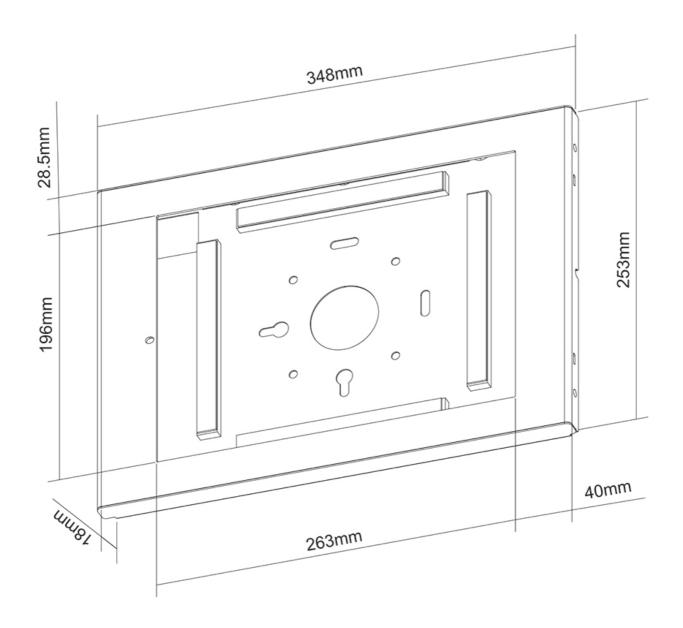

### **FUNCTIONALITY**

 Type
 Fixed

 Height
 34,8 cm

 Width
 25,3 cm

 Depth
 1,8 cm

 Lockable
 Lockable - Lock

included